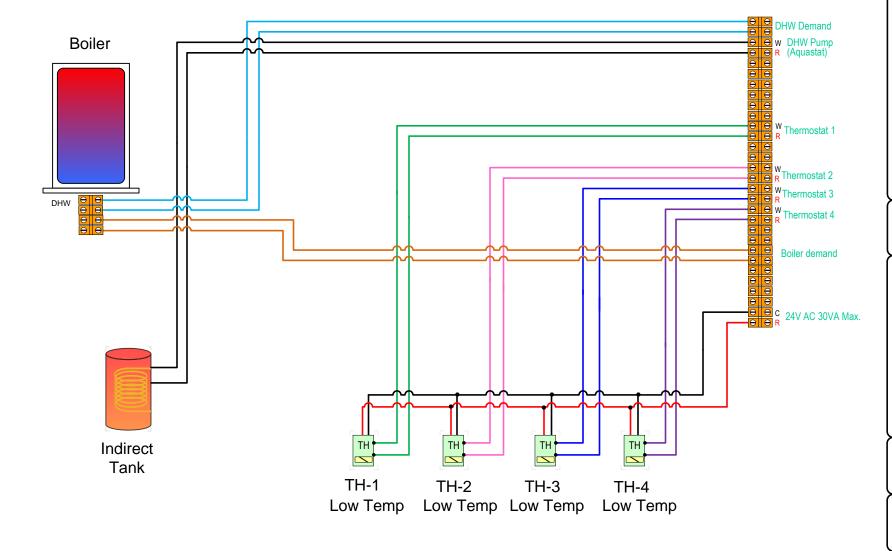

# Field Wiring for T-HL-TP-0140 DHW AUX See reverse for Thermostat Wiring Options

Notes:

This is not an engineered drawing and does not necessarily include all the components for an entire system. It is intended as a representative sample of how the control may be wired for a sample application. It is the responsibility of the installer to seek professional advice and/or install the the system to meet all necessary codes for the jurisdiction of the actual installation.