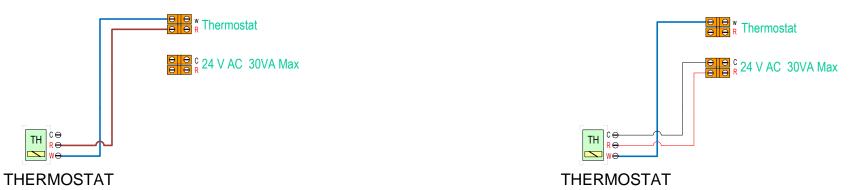

# Field Wiring for T-HL-TP-0140 DHW AUX See reverse for Thermostat Wiring Options





Notes:

This is not an engineered drawing and does not necessarily include all the components for an entire system. It is intended as a representative sample of how the control may be wired for a sample application. It is the responsibility of the installer to seek professional advice and/or install the the system to meet all necessary codes for the jurisdiction of the actual installation.

Title

Date:

Drawn:



## **Thermostat Wiring Options**

2 Wire Thermostat

#### 3 Wire Thermostat



# See reverse for **Thermostat Wiring Options**

### **4 Wire Thermostat**





Notes:

This is not an engineered drawing and does not necessarily include all the components for an entire system. It is intended as a representative sample of how the control may be wired for a sample application. It is the responsibility of the installer to seek professional advice and/or install the the system to meet all necessary codes for the jurisdiction of the actual installation.

Title

Date:

Drawn: