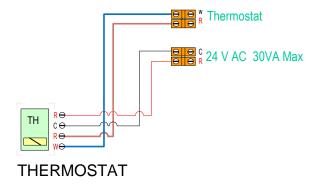

### **4 Wire Thermostat**

Notes:

This is not an engineered drawing and does not necessarily include all the components for an entire system. It is intended as a representative sample of how the control may be wired for a sample application. It is the responsibility of the installer to seek professional advice and/or install the the system to meet all necessary codes for the jurisdiction of the actual installation.